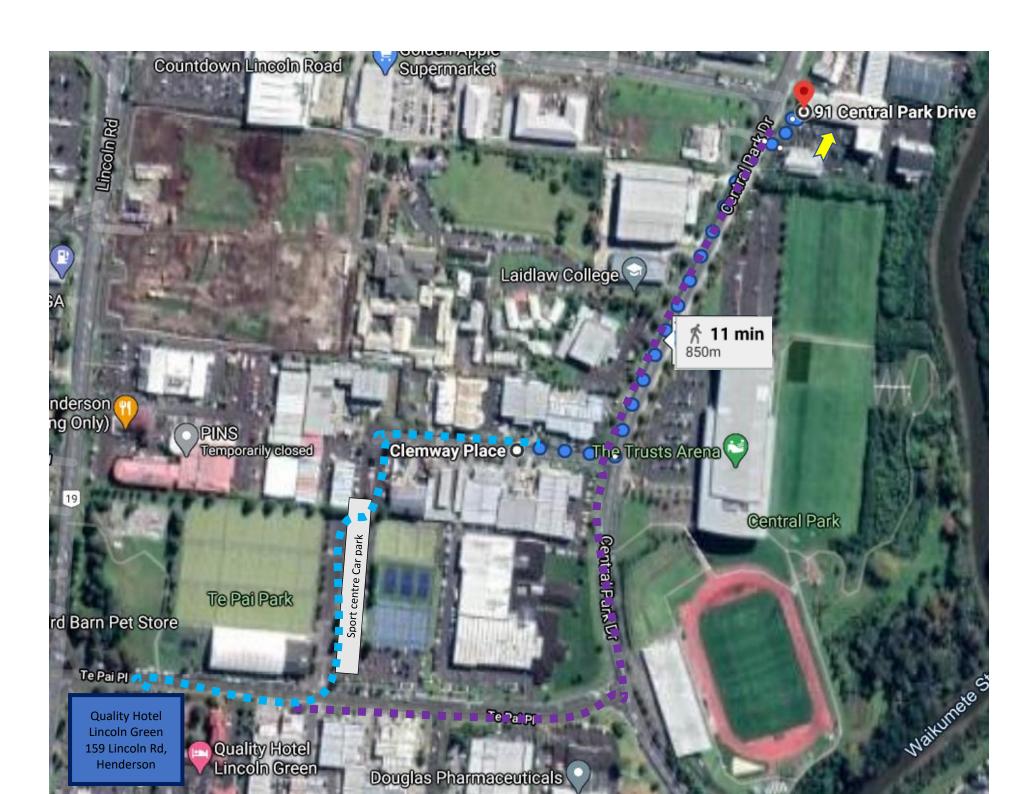

## Trainees walking and accommodation map

Our training centre is located at Unit 4, 91-93 Central Park Drive, in the same bock of shops as Sisters Café and Chipmunks.

We are located next door to Debt Work and beside Tegan & Beau Hairdressers

If you are staying at Quality hotel Lincoln Green, located at 159 Lincoln road, you are only an 8-12-minute walk away. You can either stay parked there and walk or move your car across to the sports car park located at the end of Clemway Place. Walk down Te Pai place (the road with the netball courts) and cut through the sports carpark, or continue down e Pai Place and turn left walking along Central Park drive, past the sports stadium and look out for the big palm tree and the Sisters café on your right.