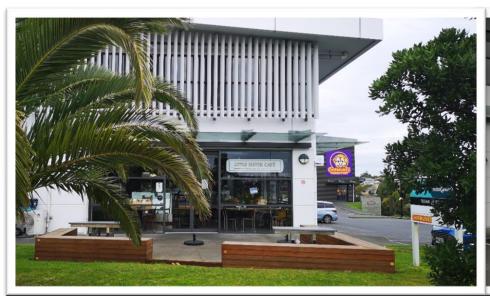

## Trainees walking and accommodation map

Our training centre is located at Unit 4, 91-93 Central Park Drive, in the same bock of shops as Sisters Café and Chipmunks.

We are located next door to Debt Work and beside Tegan & Beau Hairdressers

If you are staying at Quality hotel Lincoln Green, located at 159 Lincoln road, you are only an 8-12-minute walk away. You can either stay parked there and walk or move your car across to the sports car park located at the end of Clemway Place. Walk down Te Pai place (the road with the netball courts) and cut through the sports carpark, or continue down e Pai Place and turn left walking along Central Park drive, past the sports stadium and look out for the big palm tree and the Sisters café on your right.