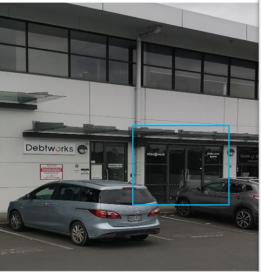

## Trainees walking and accommodation map

Our training centre is located at Unit 4, 91-93 Central Park Drive, in the same bock of shops as Sisters Café and Chipmunks.

We are located next door to Debt Work and beside Tegan & Beau Hairdressers